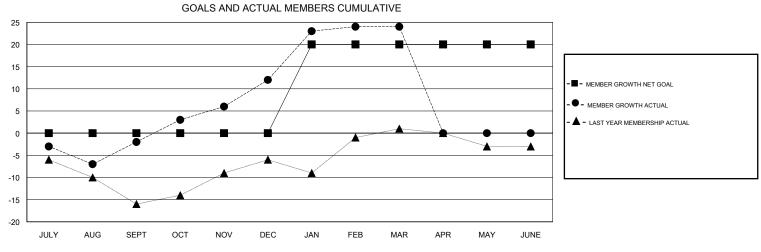

## District A 2

Results as of: 03/31/2019

| DROPPED CLUBS: 0 |    | 28 CLUBS OF 41 ADDED 1 OR MORE<br>NEW MEMBERS | GENDER DISTRIBUTION           MALE         1,123 (86.19%)           FEMALE         180 (13.81%) |     |
|------------------|----|-----------------------------------------------|-------------------------------------------------------------------------------------------------|-----|
| DROPPED MEMBERS  |    |                                               | Women Percentage Fiscal Year Goal: 15%                                                          |     |
| DECEASED         | 21 | CLICK HERE FOR CUMULATIVE MEMBERSHIP DATA     | TOTAL FAMILY UNIT MEMBERS                                                                       | 153 |
| CLUB CANCELLED   | 0  |                                               |                                                                                                 | 78  |
| OTHER            | 44 |                                               | FAMILY MEMBERS PAYING HALF  DUES                                                                |     |
| TOTAL            | 65 |                                               |                                                                                                 |     |