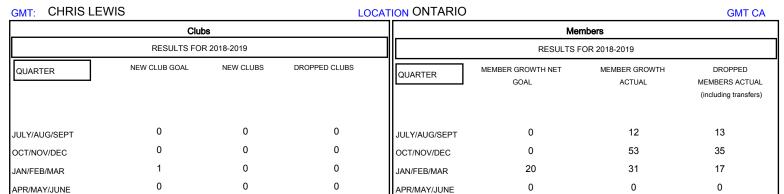

## District A 2

Results as of: 03/31/2019

| DROPPED CLUBS: 0 |    | 28 CLUBS OF 41 ADDED 1 OR MORE<br>NEW MEMBERS | GENDER DISTRIBUTION           MALE         1,123 (86.19%)           FEMALE         180 (13.81%) |     |
|------------------|----|-----------------------------------------------|-------------------------------------------------------------------------------------------------|-----|
| DROPPED MEMBERS  |    |                                               | Women Percentage Fiscal Year Goal: 15%                                                          |     |
| DECEASED         | 21 | CLICK HERE FOR CUMULATIVE MEMBERSHIP DATA     | TOTAL FAMILY UNIT MEMBERS                                                                       | 153 |
| CLUB CANCELLED   | 0  |                                               |                                                                                                 | 78  |
| OTHER            | 44 |                                               | FAMILY MEMBERS PAYING HALF  DUES                                                                |     |
| TOTAL            | 65 |                                               |                                                                                                 |     |